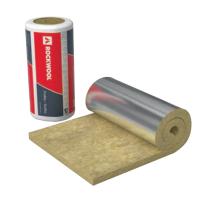

## SeaRox® LM 900 ALU

SeaRox LM 900 ALU consists of stone wool lamellas placed edgewise, the majority of the fibres being perpendicular to the facing. The product is as standard delivered with a reinforced alu foil.

## **Application**

SeaRox LM 900 ALU is used for insulation of pipes, tanks and ventilation ducts.

## **Dimensions**

SeaRox LM 900 ALU

Thickness (mm): 30 mm Length (mm): 8000 mm Width (mm): 1000 mm

Local variations in standard dimensions might occur.

As ROCKWOOL has no control over insulation design and workmanship, accessory materials or applications conditions, ROCKWOOL does not warranty the performance or result of any installation containing ROCKWOOL products. ROCKWOOL's overall liability and the remedies available are limited by the general terms and conditions of sale. This warranty in lieu of all other warranties and conditions expressed or implied, including the warranties of merchantability and fitness for a particular purpose. ROCKWOOL Technical Insulation reserves the right to make necessary product changes at any time. Technical specifications are thus stated subject to change.